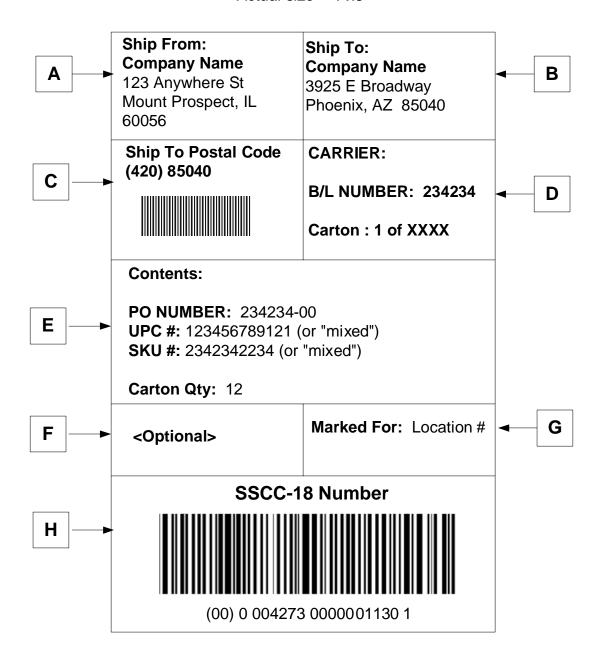

## Big Rock Sports SSCC-18 / UCC-128 Carton Label

\*Illustration not to scale Actual size = 4"x6"

## **ZONE CONTENT**

- A Vendors ship from name and address (10 to 12 pt font)
- **B** Ship to name and address (10 to 12 pt font)
- **C** Ship To postal code and barcode (10 to 16 pt font)
- **D** Shipment Information (Carrier, B/L #, Carton Tally information (Box xx of yyy))
- E Carton Contents: (PO#, SKU or Item #s, Carton pieces count) (10 to 16 pt font)
- **F** Any additional info needed
- **G** Mark For location code (not used at this time)
- **H** UCC-128 Serial Shipping Container Co de (SSCC-18)

NOTE: BIG ROCK SPORTS REQUIRES A SHIPPING LABEL ON EVERY CARTON